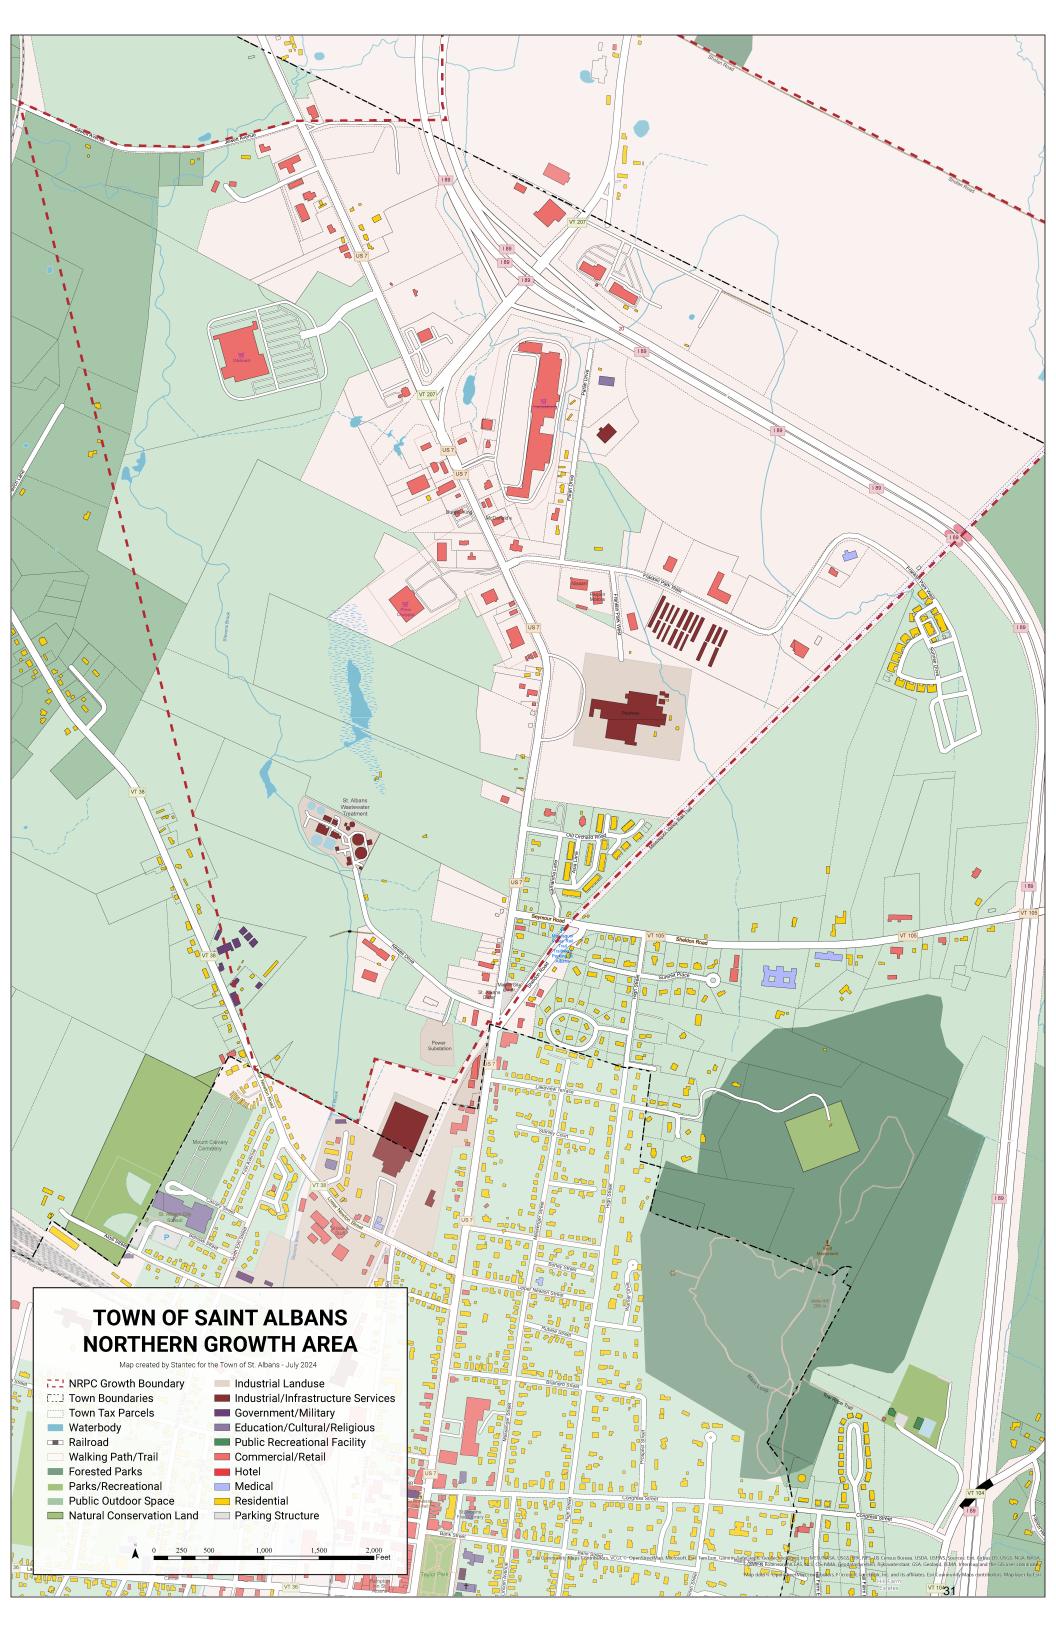

- 9. FY 25 Transportation Planning Initiative (action item) draft endorsed by the Transportation Advisory Committee (page 16)
- **10. St. Albans Town Transit Oriented Development Growth Center Master Plan** (discussion item) Discussion of strengths, weaknesses and opportunities in growth center areas. Reference enclosed memo and materials. (page 27)
- 11. Commissioner Announcements