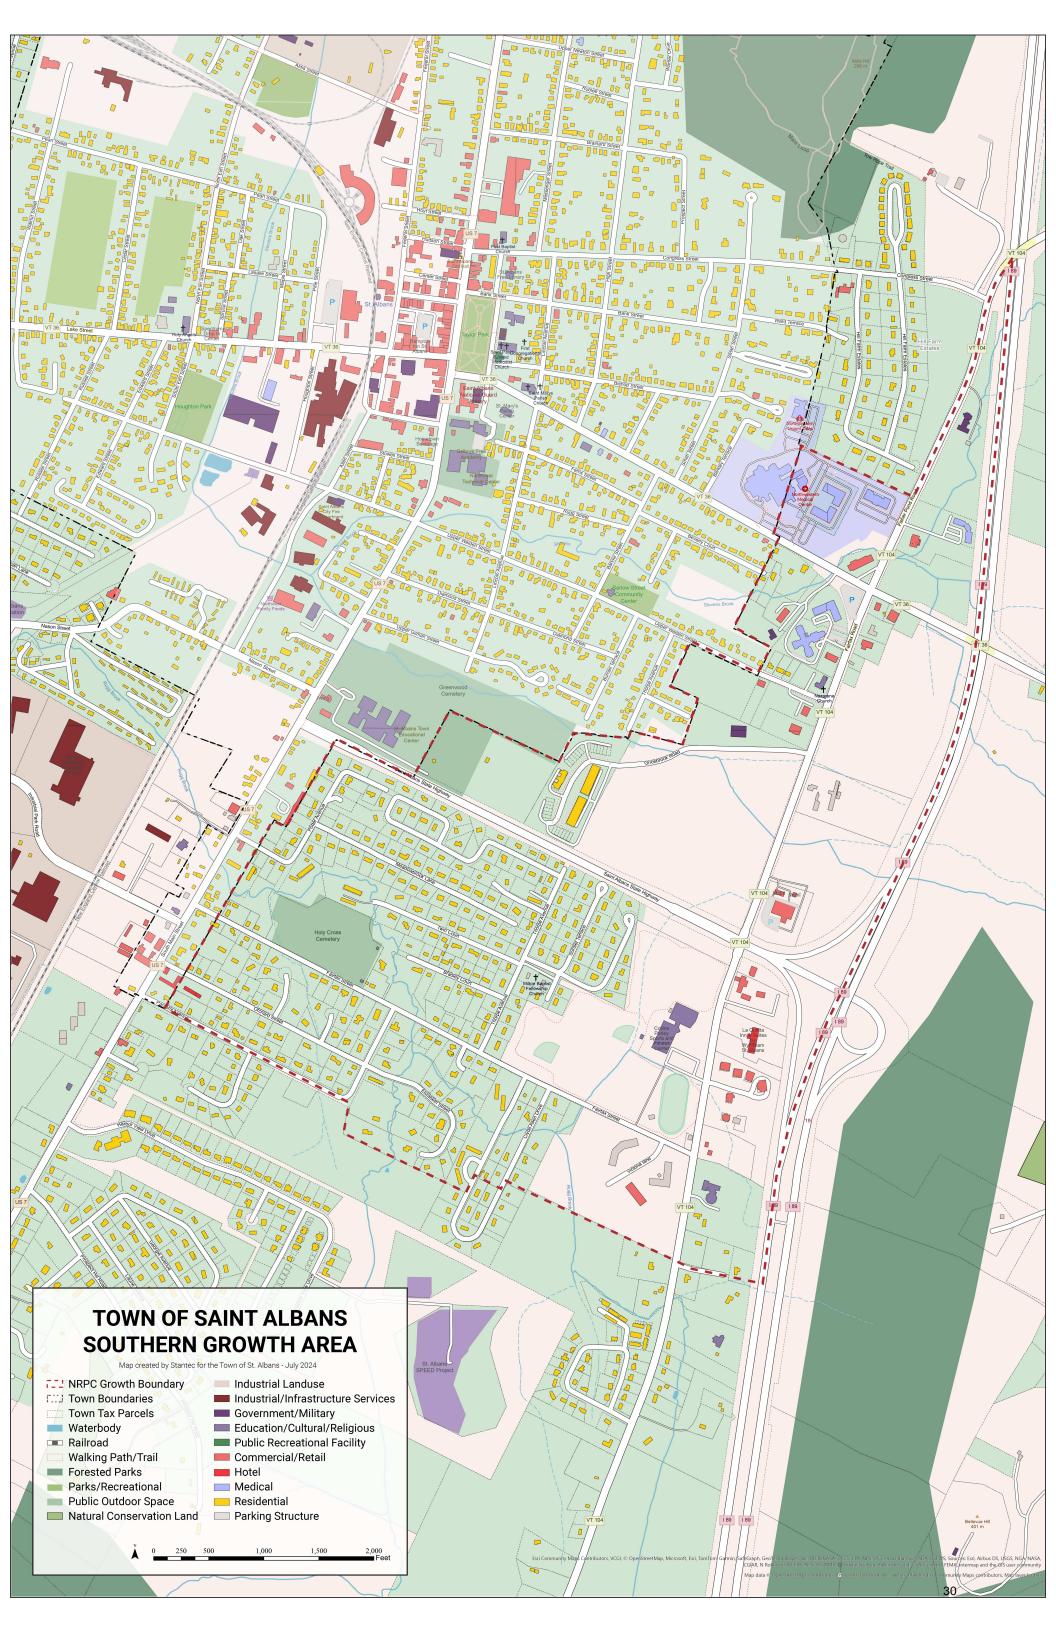

- 9. FY 25 Transportation Planning Initiative (action item) draft endorsed by the Transportation Advisory Committee (page 16)
- **10. St. Albans Town Transit Oriented Development Growth Center Master Plan** (discussion item) Discussion of strengths, weaknesses and opportunities in growth center areas. Reference enclosed memo and materials. (page 27)
- 11. Commissioner Announcements