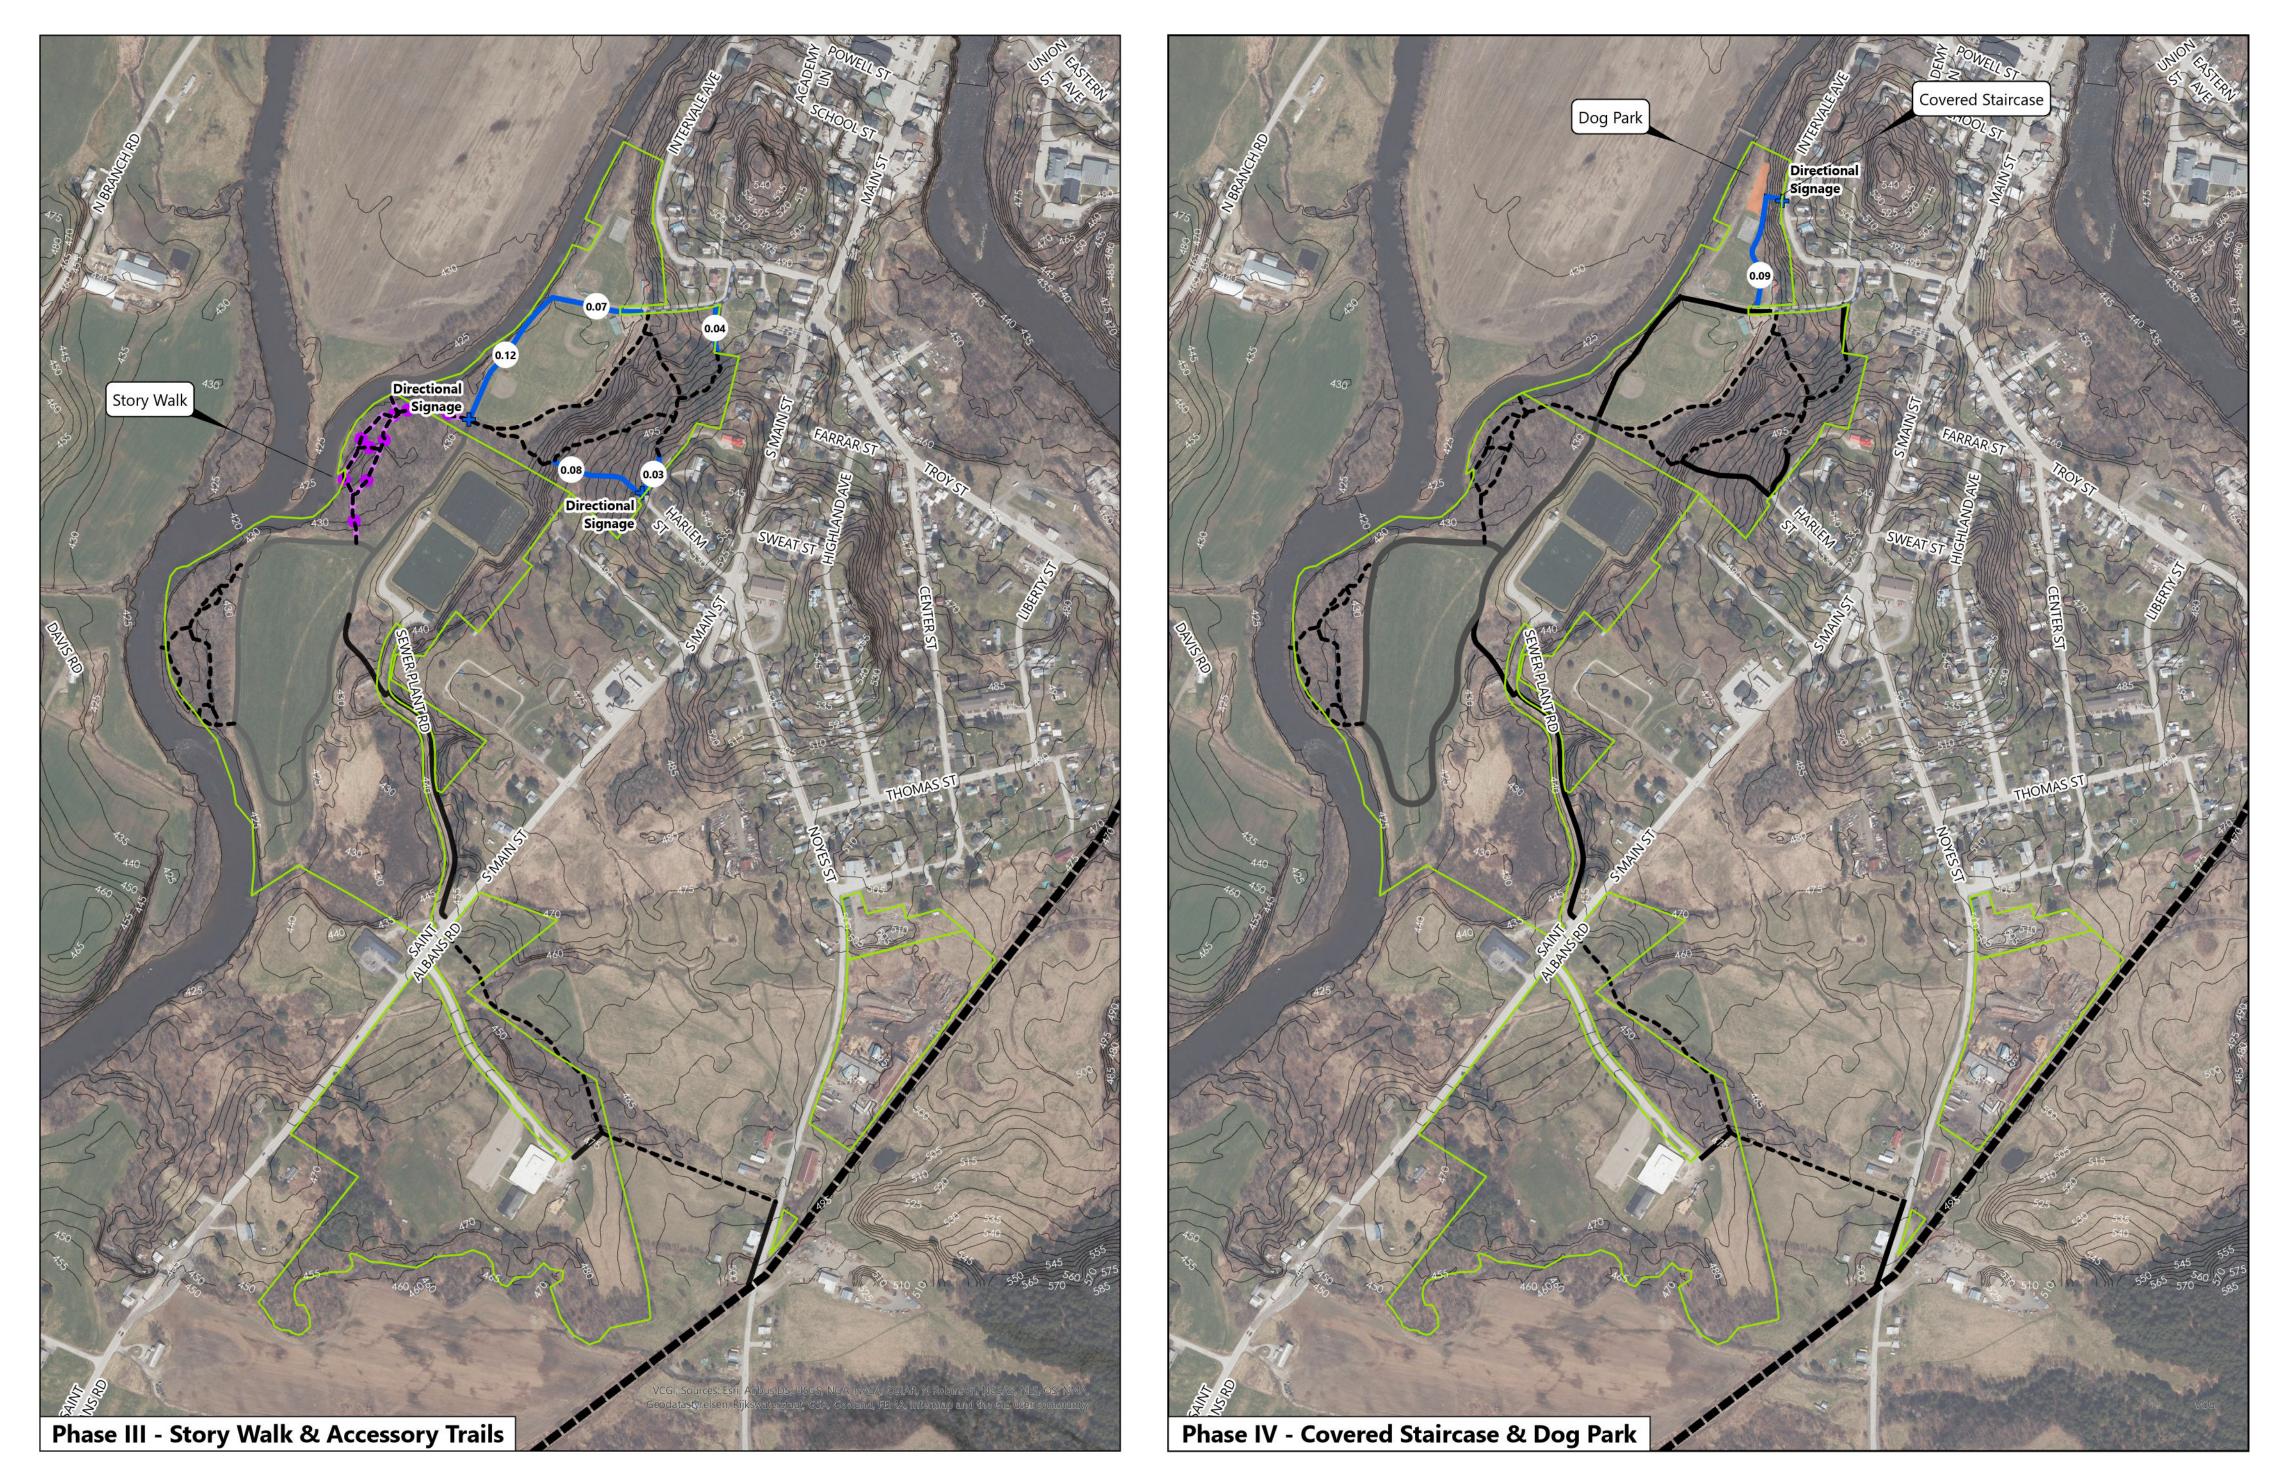

Project Location

23-181 Richord Town Recreation Trails Opinion of Probable Cost 6/17/2024

Phase 1

| Trail Feature                   | Description                                                                              | Unit Price |           | Quantity Units             |         | Tota       | al        |
|---------------------------------|------------------------------------------------------------------------------------------|------------|-----------|----------------------------|---------|------------|-----------|
| Interpretive Sign               | Informational trailhead sign with interpretative information (School & Playground)       | \$         | 1,500.00  | 2                          | Count   | \$         | 3,000.00  |
| Road Sign                       | Road sign posted on South Main Street to direct users down Intervale Ave & Playground Rd | \$         | 500.00    | 2                          | Count   | \$         | 1,000.00  |
| Directional Signs               | At trail intersections                                                                   | \$         | 30.00     | 2                          | Count   | \$         | 60.00     |
| Confidence Markers              | Placed every 1/16 mile (1/8 mile max). Can be painted or nailed to trees.                | \$         | 2.00      | 15                         | Count   | \$         | 30.00     |
| 5' Gravel Path                  | 5' wide gravel path for new proposed areas                                               | \$         | 12.00     | 950                        | LF      | \$         | 11,400.00 |
| Footpath                        | Mowing/Tree Clearing/Limbing/Duff Removal                                                | \$         | 2.00      | 1950                       | LF      | \$         | 3,900.00  |
| Split Rail Fence                | Barrier fence between Sewer Plant Rd and Trail                                           | \$         | 15.00     | 1000                       | LF      | \$         | 15,000.00 |
| Tree Clearing                   | Selective tree clearing to increase visibility to basketball court area                  | \$         | 100.00    | 50                         | Count   | \$         | 5,000.00  |
|                                 |                                                                                          |            |           | 15% Cont                   | ingency | \$         | 5,908.50  |
|                                 |                                                                                          |            |           |                            | Total   | \$         | 45,298.50 |
| Phase 2                         |                                                                                          |            |           | <b>O</b>                   |         | <b>.</b> . |           |
| Trail Feature                   | Description                                                                              |            | Price     | Quantity                   |         | Tota       |           |
| Directional Signs               | At trail intersections                                                                   | \$         | 30.00     | 3                          |         | \$         | 90.00     |
| Confidence Markers              | Placed every 1/16 mile (1/8 mile max). Can be painted or nailed to trees.                | \$         | 2.00      |                            | Count   | \$         | 30.00     |
| 5' Gravel Path                  | 5' wide gravel path for new proposed areas                                               | \$         | 12.00     | 2550                       | LF      |            | 30,600.00 |
|                                 |                                                                                          |            |           | 15% Cont                   | 0 5     |            | 4,608.00  |
|                                 |                                                                                          |            |           |                            | Iotai   | \$         | 35,328.00 |
| <u>Phase 3</u><br>Trail Feature | Description                                                                              | Unit       | Price     | Quantity                   | Units   | Tota       | al        |
| Directional Signs               | At trail intersections                                                                   | \$         | 30.00     | -                          | Count   | \$         | 60.00     |
| Confidence Markers              | Placed every 1/16 mile (1/8 mile max). Can be painted or nailed to trees.                | \$         | 2.00      | 10                         | Count   | \$         | 20.00     |
| Footpath                        | Mowing/Tree Clearing/Limbing/Duff Removal                                                | \$         | 2.00      | 1720                       | LF      | \$         | 3,440.00  |
| Story Walk                      | Posts with display board for interchangeable story pages (Placed every 100 ft)           | \$         | 100.00    |                            | Count   | \$         | 1,600.00  |
|                                 |                                                                                          |            |           | 15% Cont                   |         |            | 528.00    |
|                                 |                                                                                          |            |           |                            | Total   |            | 5,648.00  |
| Phase 4                         |                                                                                          |            |           |                            |         |            |           |
| Trail Feature                   | Description                                                                              | Unit       | Price     | Quantity                   | Units   | Tota       | al        |
| Directional Signs               | At trail intersections                                                                   | \$         | 30.00     | 1                          | Count   | \$         | 30.00     |
| Confidence Markers              | Placed every 1/16 mile (1/8 mile max). Can be painted or nailed to trees.                | \$         | 2.00      | 5                          | Count   | \$         | 10.00     |
| Footpath                        | Mowing/Tree Clearing/Limbing/Duff Removal                                                | \$         | 2.00      | 530                        | LF      | \$         | 1,060.00  |
| Covered Stairway                | Covered stairway for pdestrian access from Intervale Ave                                 | \$         | 10,000.00 | 1                          | Count   | \$         | 10,000.00 |
| Fenced Dog Park                 | Fence, Double Gate, Signage, Trash                                                       | \$         | 5,000.00  | 1                          |         |            | 5,000.00  |
|                                 |                                                                                          |            |           | 15% Cont                   | 0 5     |            | 1,665.00  |
|                                 |                                                                                          |            |           |                            | Total   | \$         | 17,765.00 |
|                                 |                                                                                          |            | 478 Blair | Park Rd. Wi<br>P: 802.879. |         |            |           |
|                                 |                                                                                          |            |           |                            |         |            |           |