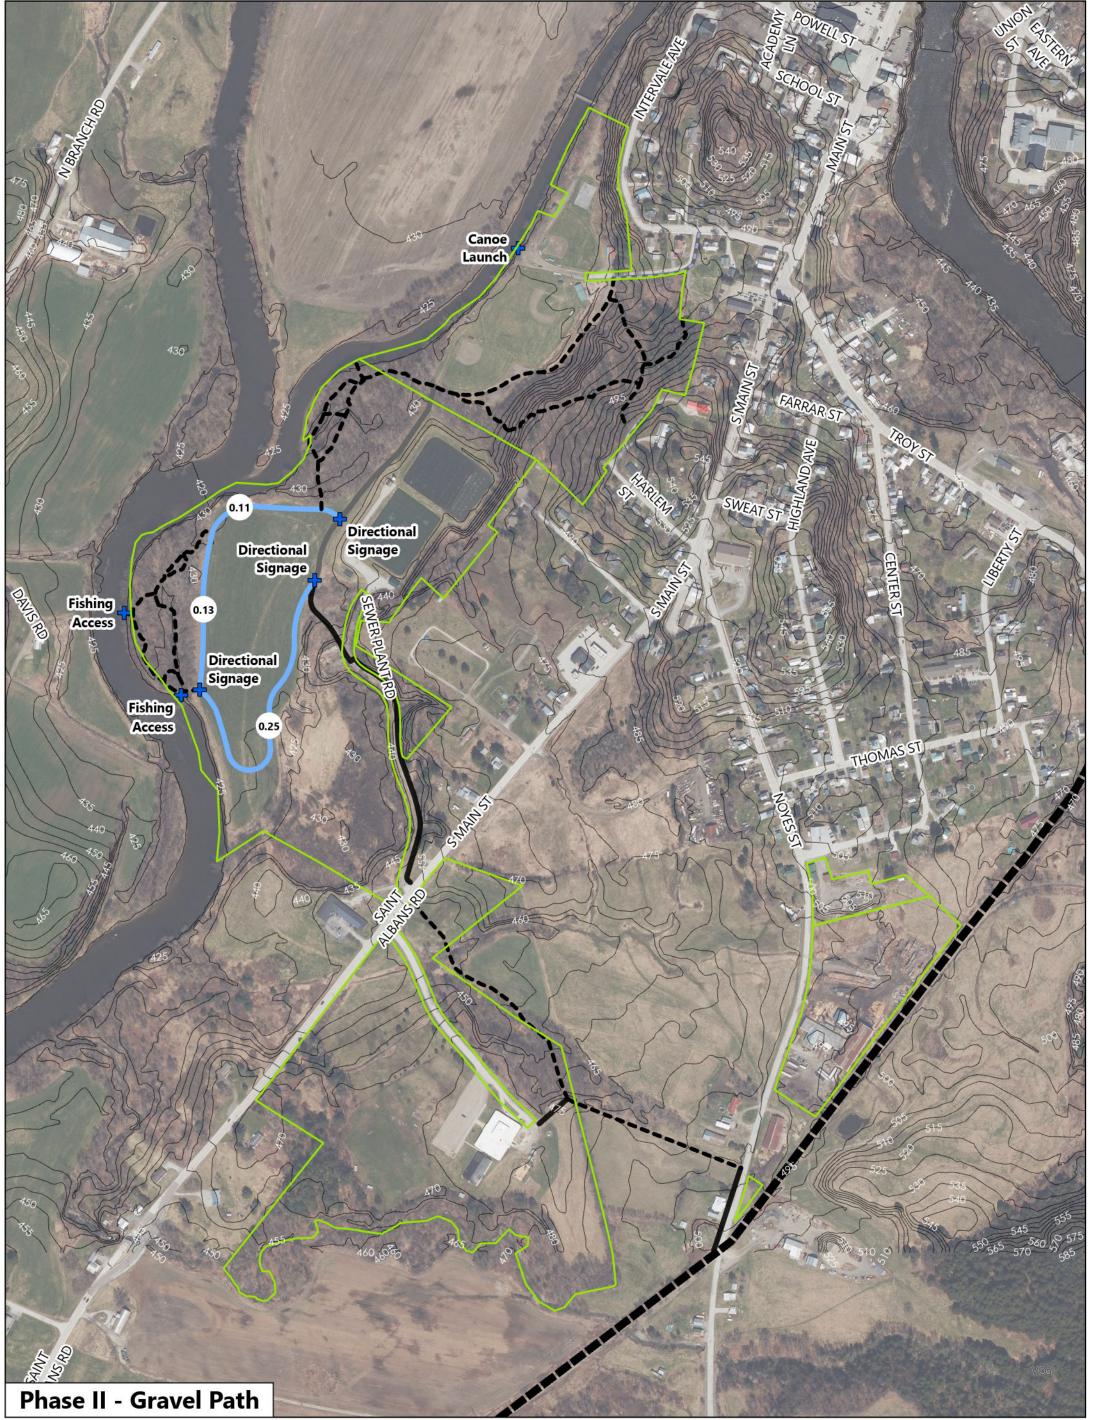

Project Location

23-181 Richord Town Recreation Trails Opinion of Probable Cost 6/17/2024

Phase 1

| Trail Feature                   | Description                                                                              | Unit Price |           | Quantity Units             |         | Tota       | al        |
|---------------------------------|------------------------------------------------------------------------------------------|------------|-----------|----------------------------|---------|------------|-----------|
| Interpretive Sign               | Informational trailhead sign with interpretative information (School & Playground)       | \$         | 1,500.00  | 2                          | Count   | \$         | 3,000.00  |
| Road Sign                       | Road sign posted on South Main Street to direct users down Intervale Ave & Playground Rd | \$         | 500.00    | 2                          | Count   | \$         | 1,000.00  |
| Directional Signs               | At trail intersections                                                                   | \$         | 30.00     | 2                          | Count   | \$         | 60.00     |
| Confidence Markers              | Placed every 1/16 mile (1/8 mile max). Can be painted or nailed to trees.                | \$         | 2.00      | 15                         | Count   | \$         | 30.00     |
| 5' Gravel Path                  | 5' wide gravel path for new proposed areas                                               | \$         | 12.00     | 950                        | LF      | \$         | 11,400.00 |
| Footpath                        | Mowing/Tree Clearing/Limbing/Duff Removal                                                | \$         | 2.00      | 1950                       | LF      | \$         | 3,900.00  |
| Split Rail Fence                | Barrier fence between Sewer Plant Rd and Trail                                           | \$         | 15.00     | 1000                       | LF      | \$         | 15,000.00 |
| Tree Clearing                   | Selective tree clearing to increase visibility to basketball court area                  | \$         | 100.00    | 50                         | Count   | \$         | 5,000.00  |
|                                 |                                                                                          |            |           | 15% Cont                   | ingency | \$         | 5,908.50  |
|                                 |                                                                                          |            |           |                            | Total   | \$         | 45,298.50 |
| Phase 2                         |                                                                                          |            |           | <b>O</b>                   |         | <b>.</b> . |           |
| Trail Feature                   | Description                                                                              |            | Price     | Quantity                   |         | Tota       |           |
| Directional Signs               | At trail intersections                                                                   | \$         | 30.00     | 3                          |         | \$         | 90.00     |
| Confidence Markers              | Placed every 1/16 mile (1/8 mile max). Can be painted or nailed to trees.                | \$         | 2.00      |                            | Count   | \$         | 30.00     |
| 5' Gravel Path                  | 5' wide gravel path for new proposed areas                                               | \$         | 12.00     | 2550                       | LF      |            | 30,600.00 |
|                                 |                                                                                          |            |           | 15% Cont                   | 0 5     |            | 4,608.00  |
|                                 |                                                                                          |            |           |                            | Iotai   | \$         | 35,328.00 |
| <u>Phase 3</u><br>Trail Feature | Description                                                                              | Unit       | Price     | Quantity                   | Units   | Tota       | al        |
| Directional Signs               | At trail intersections                                                                   | \$         | 30.00     | -                          | Count   | \$         | 60.00     |
| Confidence Markers              | Placed every 1/16 mile (1/8 mile max). Can be painted or nailed to trees.                | \$         | 2.00      | 10                         | Count   | \$         | 20.00     |
| Footpath                        | Mowing/Tree Clearing/Limbing/Duff Removal                                                | \$         | 2.00      | 1720                       | LF      | \$         | 3,440.00  |
| Story Walk                      | Posts with display board for interchangeable story pages (Placed every 100 ft)           | \$         | 100.00    |                            | Count   | \$         | 1,600.00  |
|                                 |                                                                                          |            |           | 15% Cont                   |         |            | 528.00    |
|                                 |                                                                                          |            |           |                            | Total   |            | 5,648.00  |
| Phase 4                         |                                                                                          |            |           |                            |         |            |           |
| Trail Feature                   | Description                                                                              | Unit       | Price     | Quantity                   | Units   | Tota       | al        |
| Directional Signs               | At trail intersections                                                                   | \$         | 30.00     | 1                          | Count   | \$         | 30.00     |
| Confidence Markers              | Placed every 1/16 mile (1/8 mile max). Can be painted or nailed to trees.                | \$         | 2.00      | 5                          | Count   | \$         | 10.00     |
| Footpath                        | Mowing/Tree Clearing/Limbing/Duff Removal                                                | \$         | 2.00      | 530                        | LF      | \$         | 1,060.00  |
| Covered Stairway                | Covered stairway for pdestrian access from Intervale Ave                                 | \$         | 10,000.00 | 1                          | Count   | \$         | 10,000.00 |
| Fenced Dog Park                 | Fence, Double Gate, Signage, Trash                                                       | \$         | 5,000.00  | 1                          |         |            | 5,000.00  |
|                                 |                                                                                          |            |           | 15% Cont                   | 0 5     |            | 1,665.00  |
|                                 |                                                                                          |            |           |                            | Total   | \$         | 17,765.00 |
|                                 |                                                                                          |            | 478 Blair | Park Rd. Wi<br>P: 802.879. |         |            |           |
|                                 |                                                                                          |            |           |                            |         |            |           |