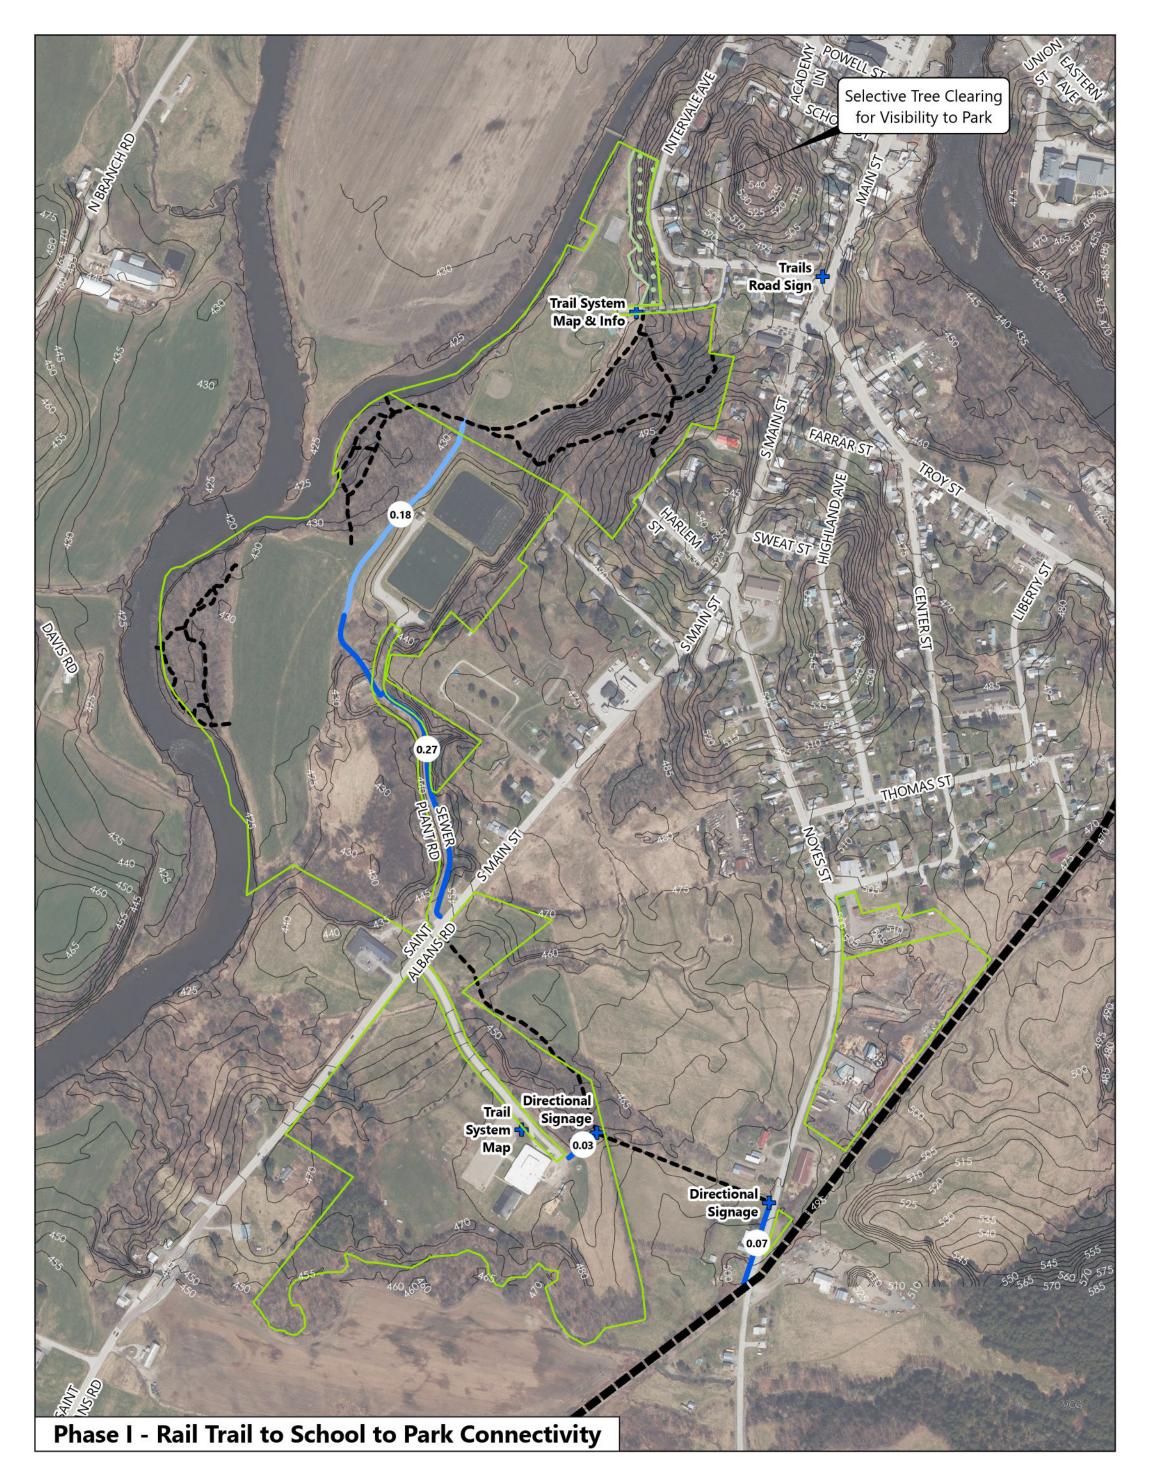

Project Location

23-181 Richord Town Recreation Trails Opinion of Probable Cost 6/17/2024

Phase 1

| Trail Feature                   | Description                                                                              | Unit Price |           | Quantity Units             |         | Tota       | al        |
|---------------------------------|------------------------------------------------------------------------------------------|------------|-----------|----------------------------|---------|------------|-----------|
| Interpretive Sign               | Informational trailhead sign with interpretative information (School & Playground)       | \$         | 1,500.00  | 2                          | Count   | \$         | 3,000.00  |
| Road Sign                       | Road sign posted on South Main Street to direct users down Intervale Ave & Playground Rd | \$         | 500.00    | 2                          | Count   | \$         | 1,000.00  |
| Directional Signs               | At trail intersections                                                                   | \$         | 30.00     | 2                          | Count   | \$         | 60.00     |
| Confidence Markers              | Placed every 1/16 mile (1/8 mile max). Can be painted or nailed to trees.                | \$         | 2.00      | 15                         | Count   | \$         | 30.00     |
| 5' Gravel Path                  | 5' wide gravel path for new proposed areas                                               | \$         | 12.00     | 950                        | LF      | \$         | 11,400.00 |
| Footpath                        | Mowing/Tree Clearing/Limbing/Duff Removal                                                | \$         | 2.00      | 1950                       | LF      | \$         | 3,900.00  |
| Split Rail Fence                | Barrier fence between Sewer Plant Rd and Trail                                           | \$         | 15.00     | 1000                       | LF      | \$         | 15,000.00 |
| Tree Clearing                   | Selective tree clearing to increase visibility to basketball court area                  | \$         | 100.00    | 50                         | Count   | \$         | 5,000.00  |
|                                 |                                                                                          |            |           | 15% Cont                   | ingency | \$         | 5,908.50  |
|                                 |                                                                                          |            |           |                            | Total   | \$         | 45,298.50 |
| Phase 2                         |                                                                                          |            |           | <b>O</b>                   |         | <b>.</b> . |           |
| Trail Feature                   | Description                                                                              |            | Price     | Quantity                   |         | Tota       |           |
| Directional Signs               | At trail intersections                                                                   | \$         | 30.00     | 3                          |         | \$         | 90.00     |
| Confidence Markers              | Placed every 1/16 mile (1/8 mile max). Can be painted or nailed to trees.                | \$         | 2.00      |                            | Count   | \$         | 30.00     |
| 5' Gravel Path                  | 5' wide gravel path for new proposed areas                                               | \$         | 12.00     | 2550                       | LF      |            | 30,600.00 |
|                                 |                                                                                          |            |           | 15% Cont                   | 0 5     |            | 4,608.00  |
|                                 |                                                                                          |            |           |                            | Iotai   | \$         | 35,328.00 |
| <u>Phase 3</u><br>Trail Feature | Description                                                                              | Unit       | Price     | Quantity                   | Units   | Tota       | al        |
| Directional Signs               | At trail intersections                                                                   | \$         | 30.00     | -                          | Count   | \$         | 60.00     |
| Confidence Markers              | Placed every 1/16 mile (1/8 mile max). Can be painted or nailed to trees.                | \$         | 2.00      | 10                         | Count   | \$         | 20.00     |
| Footpath                        | Mowing/Tree Clearing/Limbing/Duff Removal                                                | \$         | 2.00      | 1720                       | LF      | \$         | 3,440.00  |
| Story Walk                      | Posts with display board for interchangeable story pages (Placed every 100 ft)           | \$         | 100.00    |                            | Count   | \$         | 1,600.00  |
|                                 |                                                                                          |            |           | 15% Cont                   |         |            | 528.00    |
|                                 |                                                                                          |            |           |                            | Total   |            | 5,648.00  |
| Phase 4                         |                                                                                          |            |           |                            |         |            |           |
| Trail Feature                   | Description                                                                              | Unit       | Price     | Quantity                   | Units   | Tota       | al        |
| Directional Signs               | At trail intersections                                                                   | \$         | 30.00     | 1                          | Count   | \$         | 30.00     |
| Confidence Markers              | Placed every 1/16 mile (1/8 mile max). Can be painted or nailed to trees.                | \$         | 2.00      | 5                          | Count   | \$         | 10.00     |
| Footpath                        | Mowing/Tree Clearing/Limbing/Duff Removal                                                | \$         | 2.00      | 530                        | LF      | \$         | 1,060.00  |
| Covered Stairway                | Covered stairway for pdestrian access from Intervale Ave                                 | \$         | 10,000.00 | 1                          | Count   | \$         | 10,000.00 |
| Fenced Dog Park                 | Fence, Double Gate, Signage, Trash                                                       | \$         | 5,000.00  | 1                          |         |            | 5,000.00  |
|                                 |                                                                                          |            |           | 15% Cont                   | 0 5     |            | 1,665.00  |
|                                 |                                                                                          |            |           |                            | Total   | \$         | 17,765.00 |
|                                 |                                                                                          |            | 478 Blair | Park Rd. Wi<br>P: 802.879. |         |            |           |
|                                 |                                                                                          |            |           |                            |         |            |           |