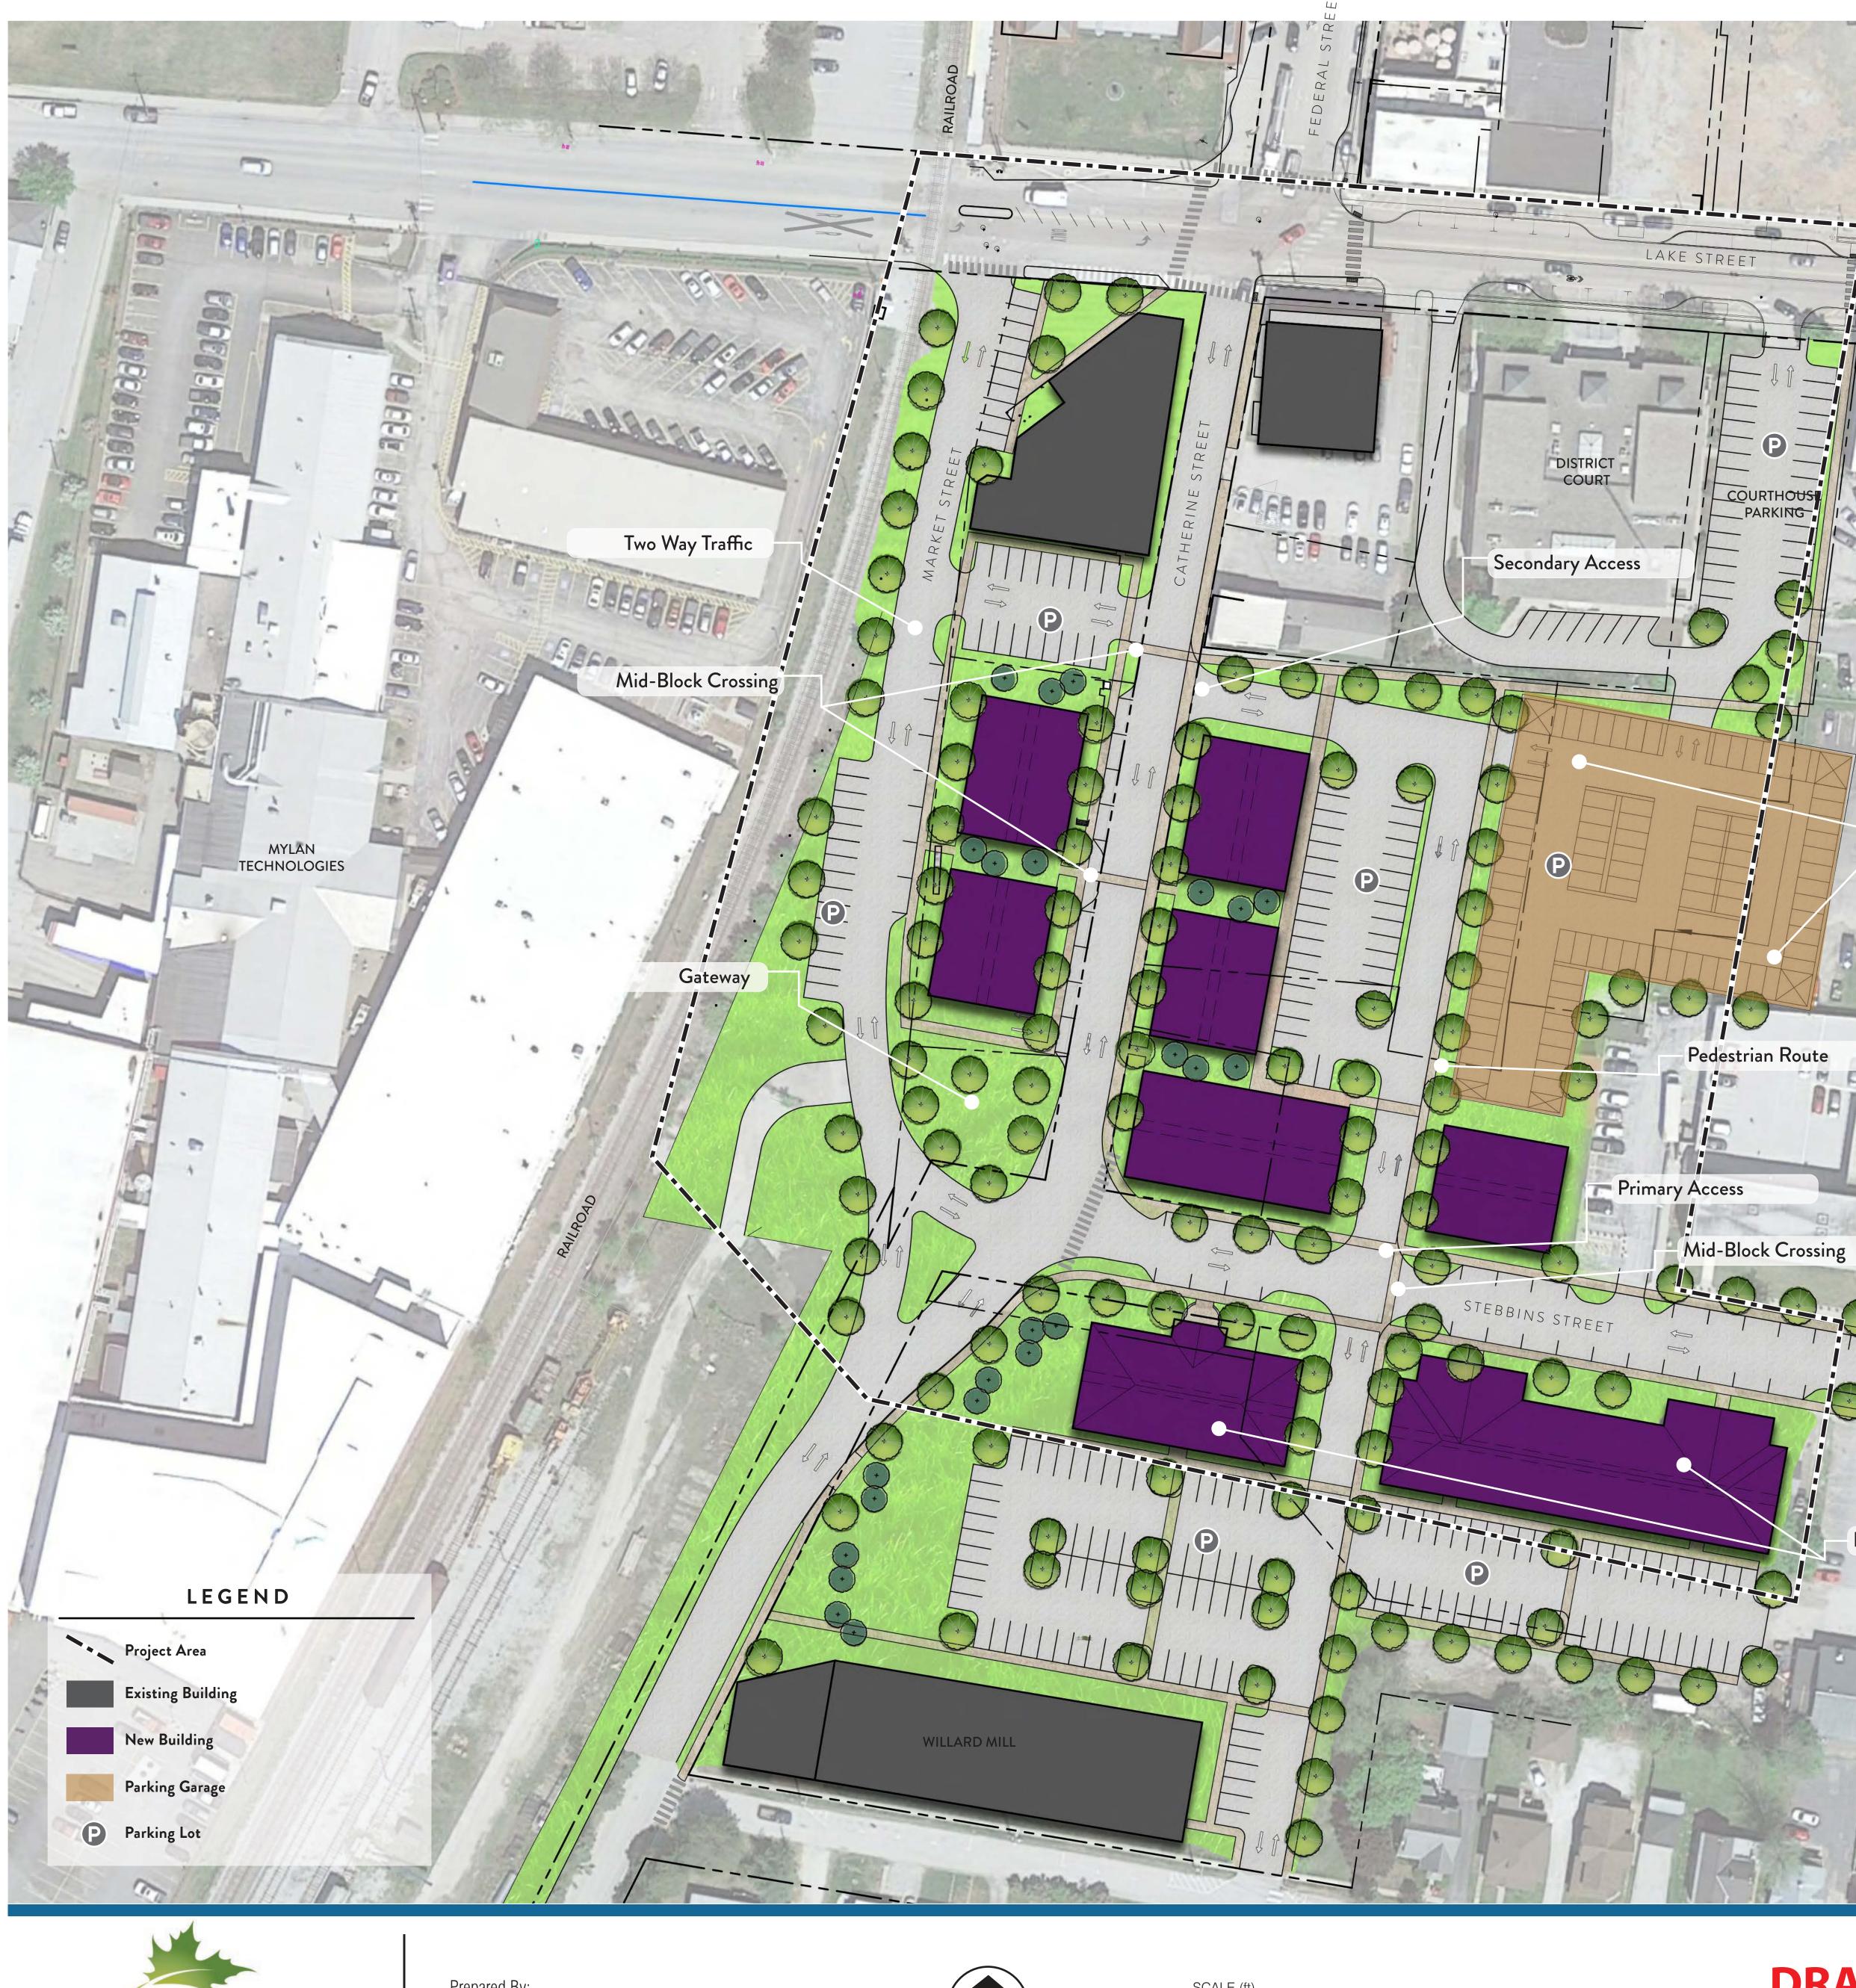

Prepared By: SE GROUP

160

This plan further explores increasing both density and breaking up some structures into smaller elements. The area between Market and Catherine is now reimagined as new development areas with little onsite parking. New mid-block crossing connect these areas to expanded surface parking and new (even more expanded) garage. A secondary vehicular access point in to the core is provided via Catherine Street.